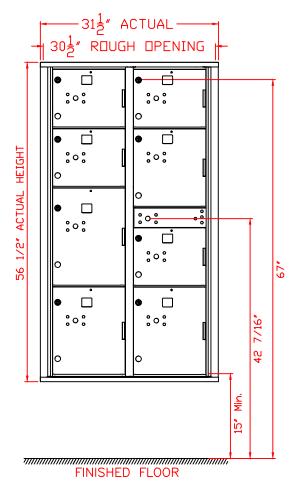

WALL ELEVATION

USPS STD-4C Installation requirements include:

- 1. No parcel locker may be positioned lower than 15" (interior bottom shelf) from the finished floor.
- 2. At least one patron compartment shall be positioned less than 48" from the finished floor.
- 3. No patron lock shall be positioned higher than 67" from the finished floor.
- 4. No patron compartment shall be positioned lower than 28" (interior bottom shelf) from the finished floor.
- 5. The USPS Arrow Lock shall be positioned  $36\ensuremath{\text{"}}$  to  $48\ensuremath{\text{"}}$  above the finished floor.