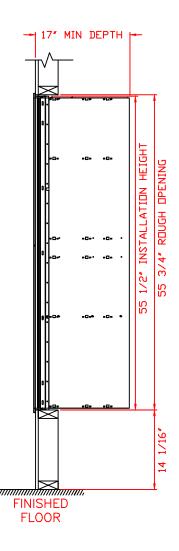

WALL ELEVATION

USPS STD-4C Installation requirements include:

- 1. No parcel locker may be positioned lower than 15" (interior bottom shelf) from the finished floor.
- 2. At least one patron compartment shall be positioned less than 48" from the finished floor.
- 3. No patron lock shall be positioned higher than 67" from the finished floor.
- 4. No patron compartment shall be positioned lower than 28" (interior bottom shelf) from the finished floor.
- 5. The USPS Arrow Lock shall be positioned  $36\ensuremath{\text{"}}$  to  $48\ensuremath{\text{"}}$  above the finished floor.